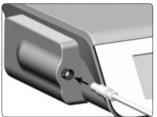

## Start-up - General

Osstell ISQ module

Connect USB.

Measuring probe with cable, TestPeg, SmartPeg mount

Connect measuring probe.

Pay attention to the positioning!

Push in the Osstell ISQ module until it locks audibly.