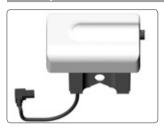

## Start-up - General

Osstell ISQ module

Connect USB.

Measuring probe with cable, TestPeg, SmartPeg mount

Connect measuring probe.

Pay attention to the positioning!

Push in the Osstell ISQ module until it locks audibly.