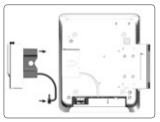

## Start-up - General

Osstell ISQ module

Connect USB.

Measuring probe with cable, TestPeg, SmartPeg mount

Connect measuring probe.

Pay attention to the positioning!

Push in the Osstell ISQ module until it locks audibly.

Pay attention to the positioning of the USB cable!

Attach the universal support and lock it.