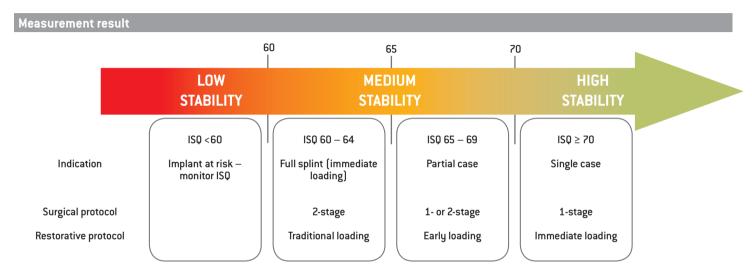

## Quick guide for Osstell SI-SQ

This is a summary of scientific data and therefore does not represent an official recommendation. To monitor osseointegration, measurements should be taken after implant insertion and before restoration of the implant.