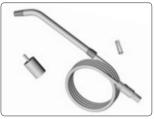

## Start-up - General

Osstell ISQ module

Connect USB.

Measuring probe with cable, TestPeg, SmartPeg mount

Connect measuring probe.

Pay attention to the positioning!

Push in the Osstell ISQ module until it locks audibly.