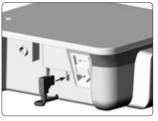

Pay attention to the positioning of the USB cable!

Attach the universal support and lock it.