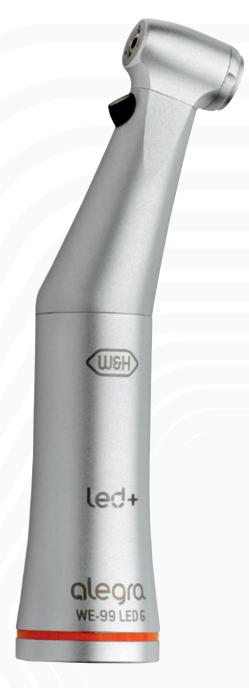

# Long life. Compact. Precise.

The Alegra contra-angle handpieces from W&H make treatment of your patients very efficient and extremely safe.

The compact size and weight of the electric motor mean work with the Alegra contra-angle handpieces is ergonomical and fatigue-free.

### Efficient and precise preparation regulated finishing

Optimal preparation results for your CAD/CAMproduced restoration with the Alegra WE-99 LED G contra-angle handpiece.

# **Technical data**

| Туре:                                                                     | WE-99 LED G                   | WE-56 LED G                | WE-66 LED G |
|---------------------------------------------------------------------------|-------------------------------|----------------------------|-------------|
| Light:                                                                    | LED+                          |                            |             |
| Transmission ratio:                                                       | 1:4.5                         | 1:1                        | 4:1         |
| Head size:                                                                | Ø 10.1 mm                     |                            |             |
| Head height: with 19 mm (FG bur) or 22.5 mm (Contra-angle handpiece bur): | 22.7 mm                       | 24.2 mm                    |             |
| Rotary instruments:                                                       | FG bur                        | Contra-angle handpiece bur |             |
| Instrument shaft diameter:                                                | Ø 1.6 mm                      | Ø 2.35 mm                  |             |
| Max. length:                                                              | 25 mm                         | 34 mm                      |             |
| Spray:                                                                    | 3×                            | 1x                         |             |
| Instrument coupling:                                                      | ISO 3964 (Ø 20 mm) compatible |                            |             |
| Warranty:                                                                 | 12 months                     |                            |             |