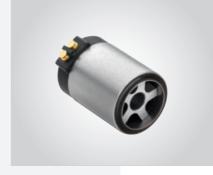

### Drive on = LED+ on.

A built-in generator functions as an integrated energy source for LEDs, based on the principle of a bicycle dynamo. As such, Alegra LED+ contra-angle handpieces offer you daylight-quality light, irrespective of whether the respective drive is equipped with light or not.

### **Astonishingly innovative**

The LED generator as an integrated energy source for LEDs is based on the principle of a bicycle dynamo.