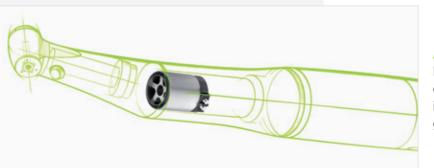

# Long life. Compact. Precise.

The Alegra contra-angle handpieces from W&H make treatment of your patients very efficient and extremely safe.

The compact size and weight of the electric motor mean work with the Alegra contra-angle handpieces is ergonomical and fatigue-free.

### Add on

The W&H electric motors are ideal for integrating into your individual workflow. You can either choose the smart add-on with flexible installation options (EM-12 L) or take advantage of a built-in solution with convenient full integration into your dental unit (EM-12 L & EM-11 L).

### Drive on = LED+ on.

A built-in generator functions as an integrated energy source for LEDs, based on the principle of a bicycle dynamo. As such, Alegra LED+ contra-angle handpieces offer you daylight-quality light, irrespective of whether the respective drive is equipped with light or not.

### Work more comfortably with LED+

Daylight in the mouth: Thanks to the LED generator and optimal position of the light outlet.

### **Astonishingly innovative**

The LED generator as an integrated energy source for LEDs is based on the principle of a bicycle dynamo.

### **Absolutely independent**

Daylight-quality light irrespective of your unit and without additional investment thanks to built-in LED generator.