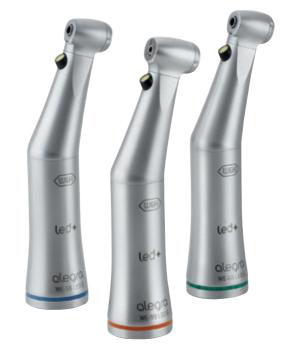

# LEDs be independent: Alegra.

Contra-angle handpieces

# Long life. Compact. Precise.

The Alegra contra-angle handpieces from W&H make treatment of your patients very efficient and extremely safe.

The compact size and weight of the electric motor mean work with the Alegra contra-angle handpieces is ergonomical and fatigue-free.