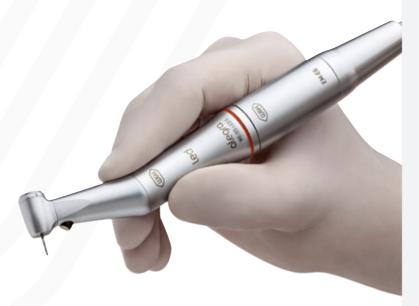

# Long life. Compact. Precise.

The Alegra contra-angle handpieces from W&H make treatment of your patients very efficient and extremely safe.

The compact size and weight of the electric motor mean work with the Alegra contra-angle handpieces is ergonomical and fatigue-free.

### Work more comfortably with LED+

Daylight in the mouth: Thanks to the LED generator and optimal position of the light outlet.