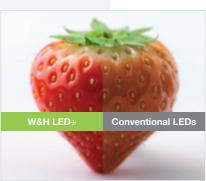

## High colour rendering index (CRI)

The secret is in the contrast: the Alegra offers natural reproduction of red tones and a sharp colour contrast.