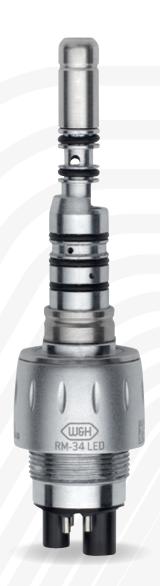

# W&H RM-34 LED coupling for Multiflex®\* connection

Simple and uncompromising: The W&H RM-34 LED coupling is ready for use right away. This means: The coupling with LED can be used in addition to conventional halogen couplings without making the slightest changes to the dental unit. Long lifespan – 24 months warranty.