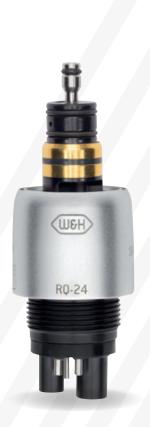

|                       | 6         | 8               | 8               | 8      | 8      | 8         | 8               |
|-----------------------|-----------|-----------------|-----------------|--------|--------|-----------|-----------------|
| Connection:           | 2(3)-hole | Standard 4-hole | Standard 4-hole | 6-hole | 6-hole | 2(3)-hole | Standard 4-hole |
| Spray regulator:      | -         | -               | Yes             | -      | Yes    | -         | -               |
| Light:                | -         | -               | -               | Yes    | Yes    | Yes       | Yes             |
| Roto Quick couplings: | RQ-03     | RQ-04           | RQ-14           | RQ-24  | RQ-34  | RQ-53*    | RQ-54*          |