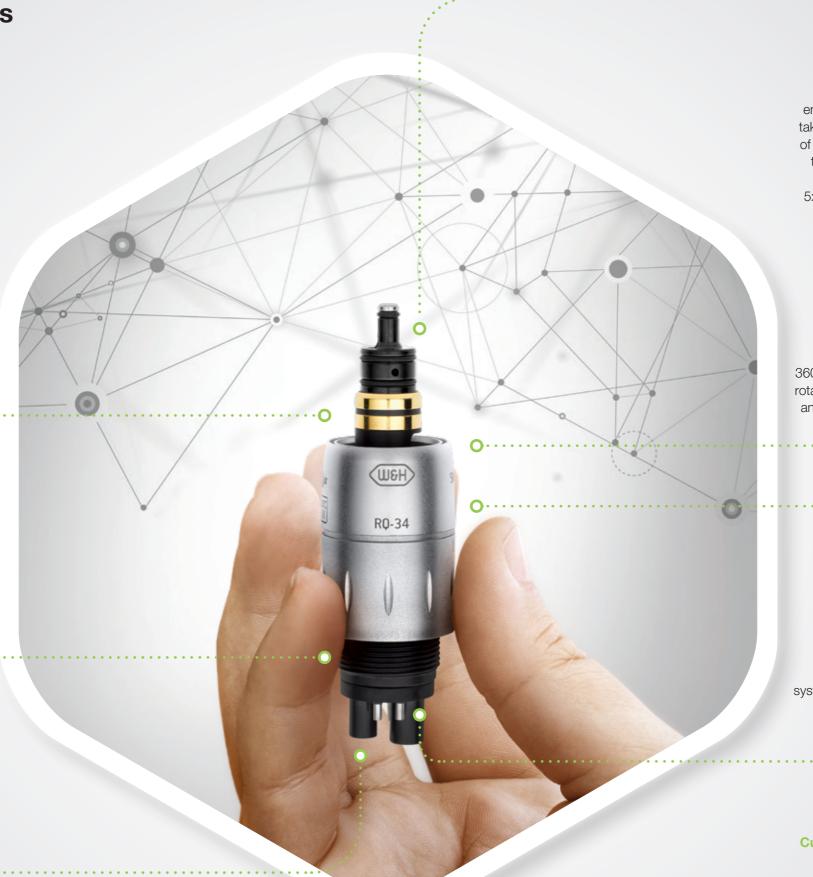

## Intelligent

The power transmission enables you to take advantage of revolutionary technologies, such as the 5x Ring LED+.

**Flexible** 

360° instrument rotation for easy and ergonomic handling.

to date.

|                       | 6         | 8               | 8               | 8      | 8      | 8         | 8               |
|-----------------------|-----------|-----------------|-----------------|--------|--------|-----------|-----------------|
| Connection:           | 2(3)-hole | Standard 4-hole | Standard 4-hole | 6-hole | 6-hole | 2(3)-hole | Standard 4-hole |
| Spray regulator:      | -         | -               | Yes             | -      | Yes    | -         | -               |
| Light:                | -         | -               | -               | Yes    | Yes    | Yes       | Yes             |
| Roto Quick couplings: | RQ-03     | RQ-04           | RQ-14           | RQ-24  | RQ-34  | RQ-53*    | RQ-54*          |