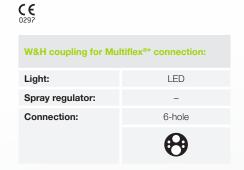

# W&H RM-34 LED coupling for Multiflex®\* connection

Simple and uncompromising: The W&H RM-34 LED coupling is ready for use right away. This means: The coupling with LED can be used in addition to conventional halogen couplings without making the slightest changes to the dental unit. Long lifespan – 24 months warranty.