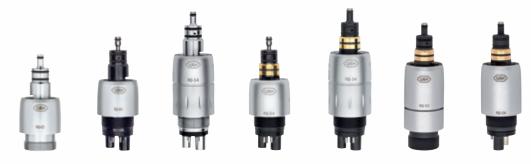

|                       | 6         | 8               | 8               | 8      | 8      | 8         | 8               |
|-----------------------|-----------|-----------------|-----------------|--------|--------|-----------|-----------------|
| Connection:           | 2(3)-hole | Standard 4-hole | Standard 4-hole | 6-hole | 6-hole | 2(3)-hole | Standard 4-hole |
| Spray regulator:      | -         | -               | Yes             | -      | Yes    | -         | -               |
| Light:                | -         | -               | -               | Yes    | Yes    | Yes       | Yes             |
| Roto Quick couplings: | RQ-03     | RQ-04           | RQ-14           | RQ-24  | RQ-34  | RQ-53*    | RQ-54*          |